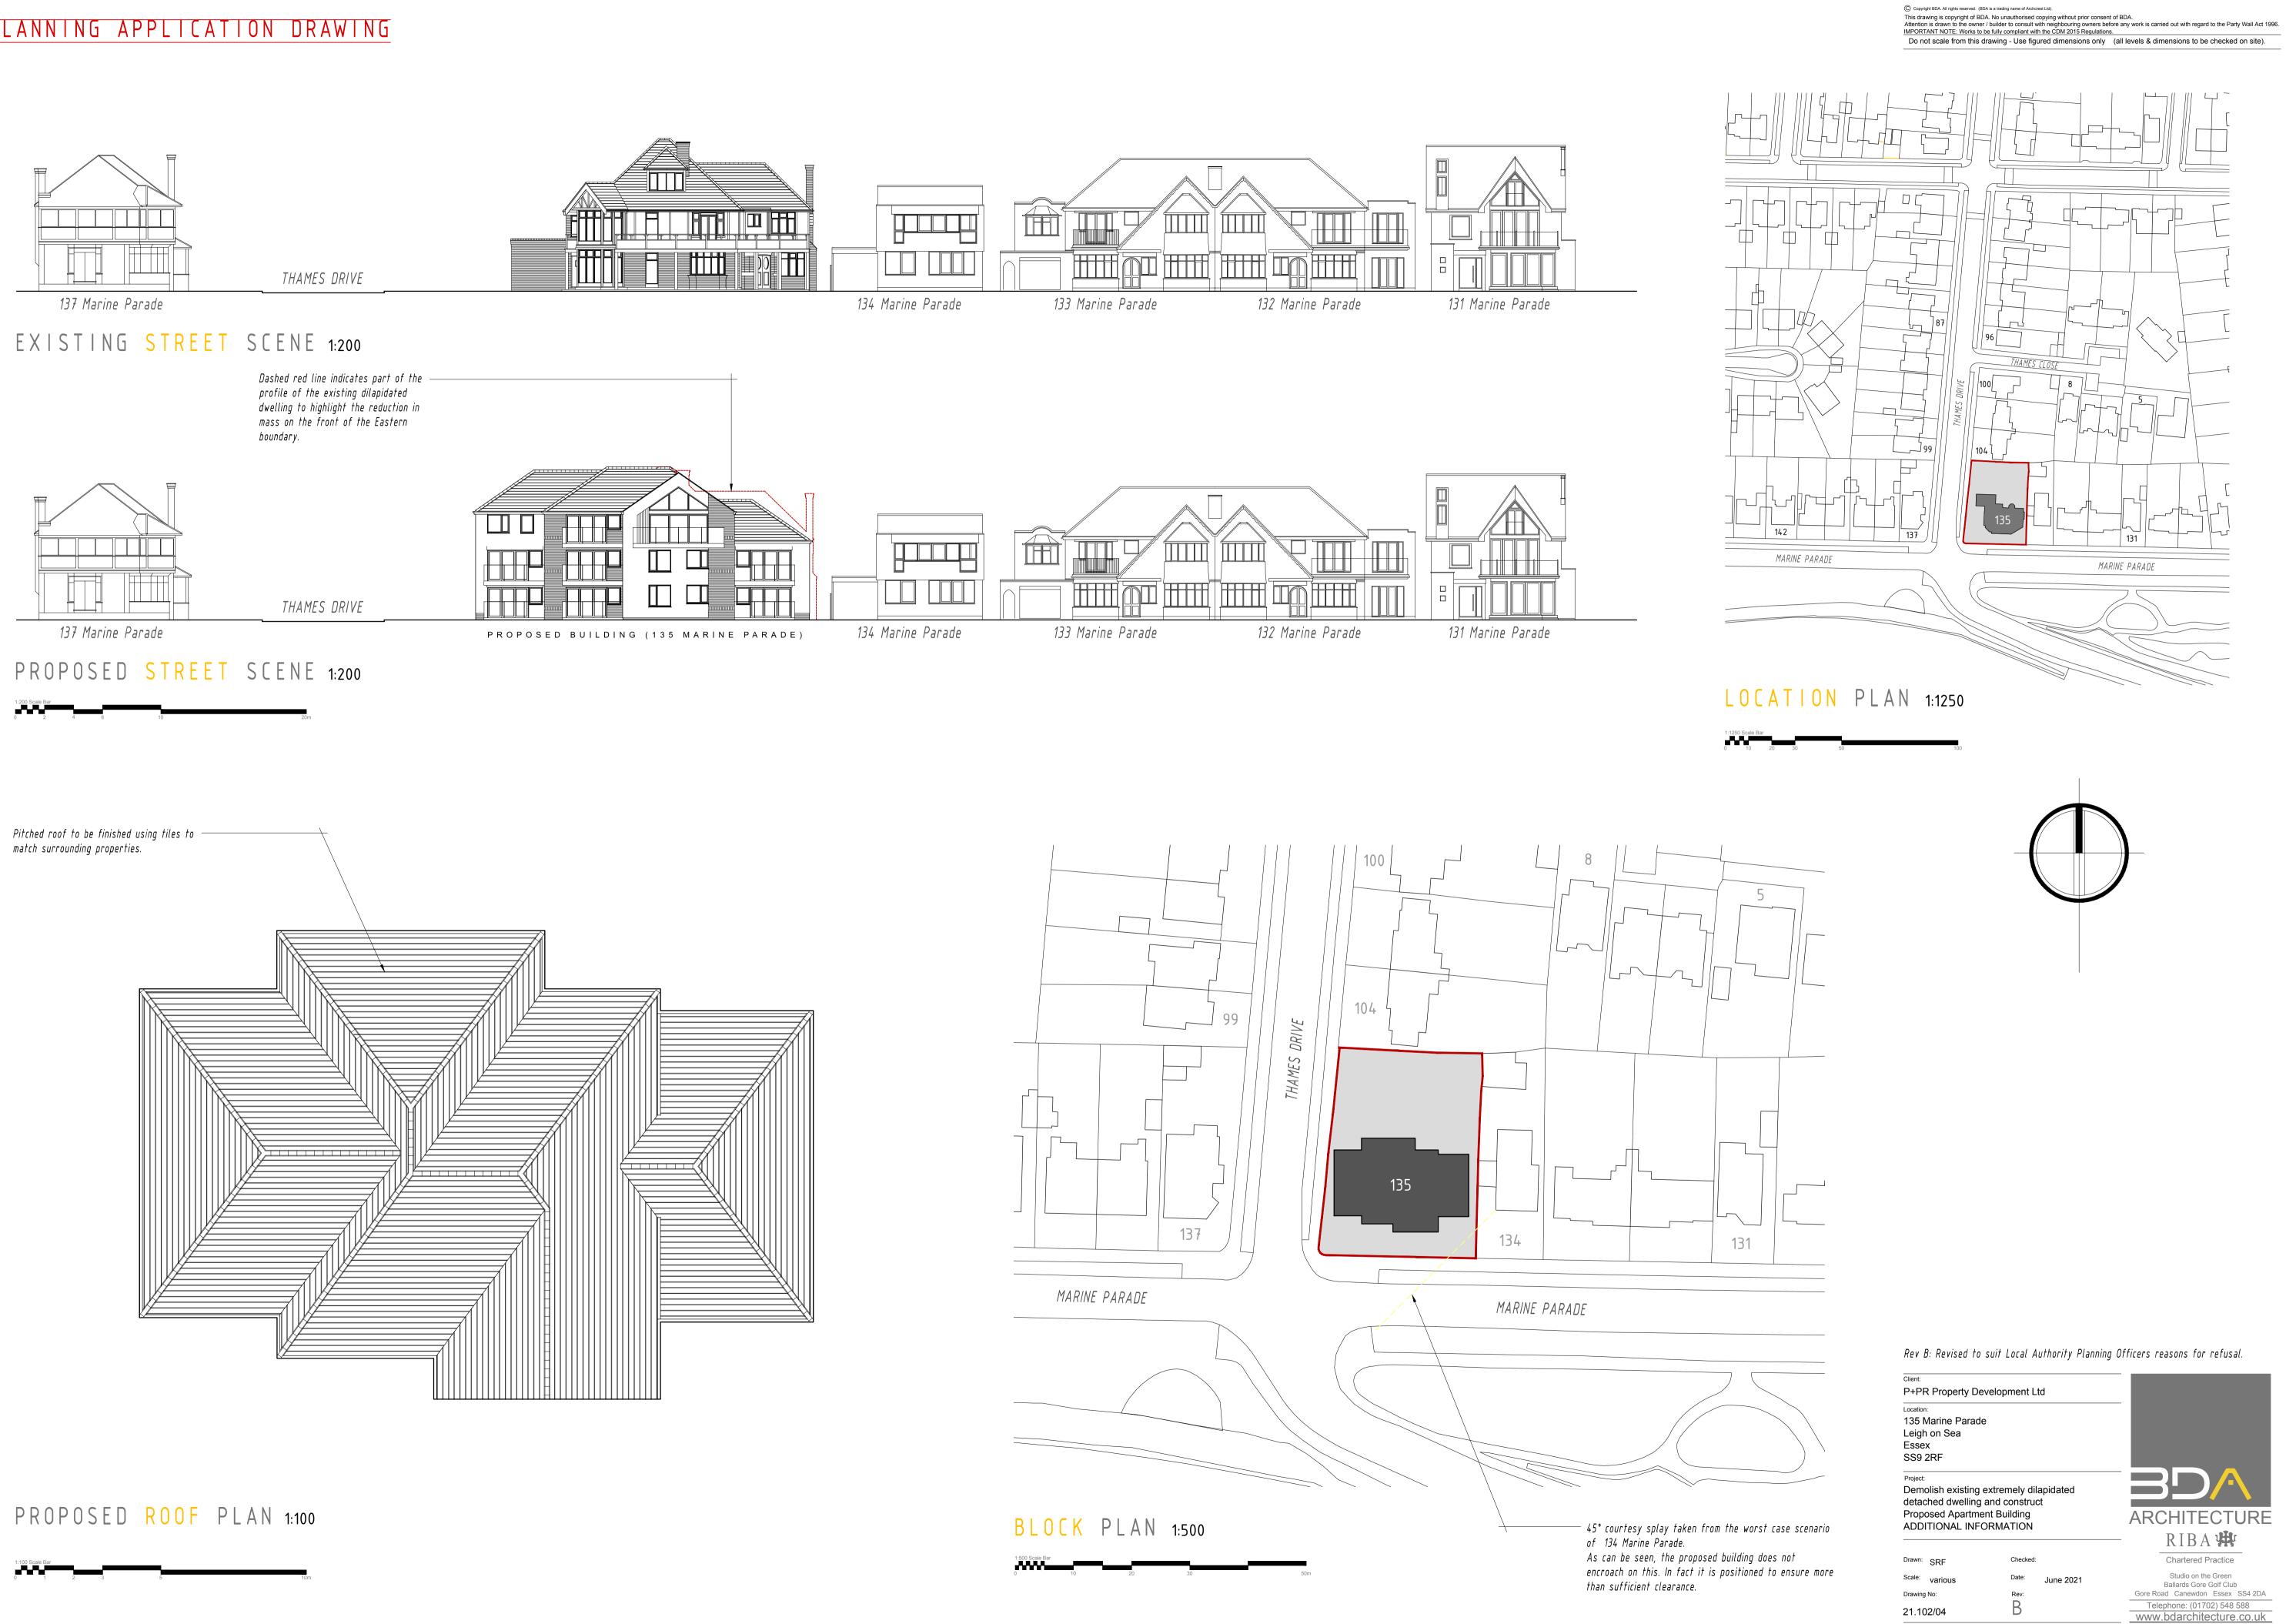

## PLANNING APPLICATION DRAWING

-----

| Client:                                                                                                                                         |          |           |                                                             |
|-------------------------------------------------------------------------------------------------------------------------------------------------|----------|-----------|-------------------------------------------------------------|
| P+PR Property Development Ltd                                                                                                                   |          |           |                                                             |
| Location:                                                                                                                                       |          |           | _                                                           |
| 135 Marine Parade                                                                                                                               |          |           |                                                             |
| Leigh on Sea                                                                                                                                    |          |           |                                                             |
| Essex                                                                                                                                           |          |           |                                                             |
| SS9 2RF                                                                                                                                         |          |           |                                                             |
| Project:<br>Demolish existing extremely dilapidated<br>detached dwelling and construct<br>Proposed Apartment Building<br>ADDITIONAL INFORMATION |          |           |                                                             |
|                                                                                                                                                 |          |           |                                                             |
|                                                                                                                                                 |          |           |                                                             |
|                                                                                                                                                 |          |           | ARCHITECTURE                                                |
|                                                                                                                                                 |          |           |                                                             |
|                                                                                                                                                 |          |           | $-$ RIBA $\Psi$                                             |
| Drawn: SRF                                                                                                                                      | Checked: |           | Chartered Practice                                          |
| Scale: various                                                                                                                                  | Date:    | June 2021 | Studio on the Green                                         |
| Drawing No:                                                                                                                                     | Rev:     |           | Ballards Gore Golf Club<br>Gore Road Canewdon Essex SS4 2DA |
| Drawing No.                                                                                                                                     | Rev.     |           | Telephone: (01702) 548 588                                  |
| 21.102/04                                                                                                                                       | В        |           | www.bdarchitecture.co.uk                                    |